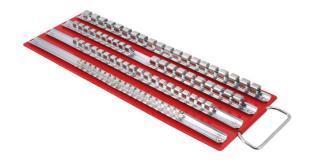

## Socket Rail Rack - Large

Large socket rail tray in red gloss finish for storing up to 80 sockets in the most popular drive sizes, 1/2"D, 3/8"D and 1/4"D. An excellent way to organise a large number of sockets, featuring adjustable spring clips for easy, accessible storage. Durable steel construction with top handle for carrying or wall hanging.

## **Additional Information**

- · Large socket rail tray holds 80 sockets.
- 20 x 1/4"D socket holders. 30 x 1/2"D socket holders. 30 x 3/8"D socket holders.
- Durable steel tray with red gloss finish. Size: 420 x 152mm.
- · Handle for easy portability or wall mounting.
- Small socket tray also available, please see Laser Part No. 2789 (40 socket capacity).