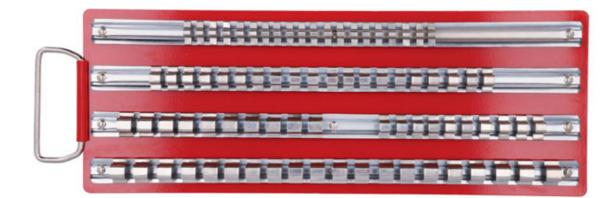

## Socket Rail Rack - Large

Large socket rail tray in red gloss finish for storing up to 80 sockets in the most popular drive sizes, 1/2"D, 3/8"D and 1/4"D. An excellent way to organise a large number of sockets, featuring adjustable spring clips for easy, accessible storage. Durable steel construction with top handle for carrying or wall hanging.

## **Additional Information**

- · Large socket rail tray holds 80 sockets.
- 20 x 1/4"D socket holders. 30 x 1/2"D socket holders. 30 x 3/8"D socket holders.
- Durable steel tray with red gloss finish. Size: 420 x 152mm.
- · Handle for easy portability or wall mounting.
- Small socket tray also available, please see Laser Part No. 2789 (40 socket capacity).