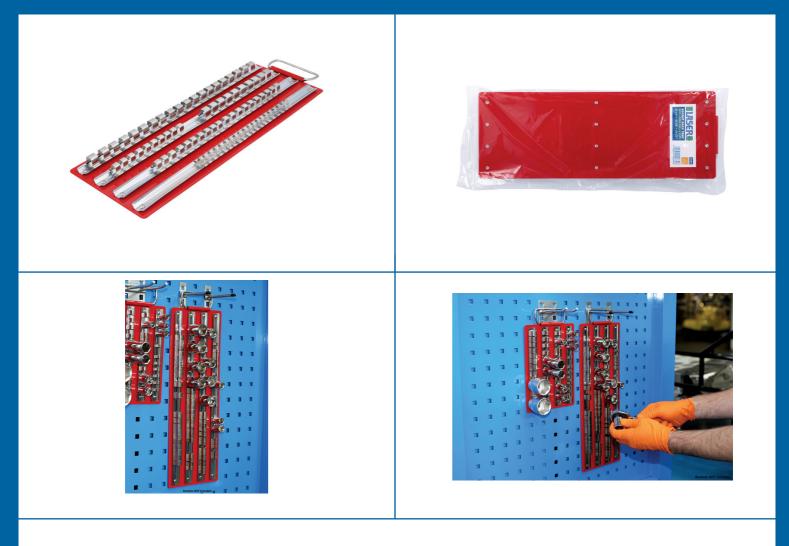

## Socket Rail Rack - Large

Large socket rail tray in red gloss finish for storing up to 80 sockets in the most popular drive sizes, 1/2"D, 3/8"D and 1/4"D. An excellent way to organise a large number of sockets, featuring adjustable spring clips for easy, accessible storage. Durable steel construction with top handle for carrying or wall hanging.

## **Additional Information**

- · Large socket rail tray holds 80 sockets.
- 20 x 1/4"D socket holders. 30 x 1/2"D socket holders. 30 x 3/8"D socket holders.
- Durable steel tray with red gloss finish. Size: 420 x 152mm.
- · Handle for easy portability or wall mounting.
- Small socket tray also available, please see Laser Part No. 2789 (40 socket capacity).